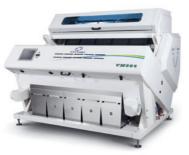

#### Flexible All-rounder

- quality assurance
- economical
- modular (1 10 channels)
- infrared Technology
- colour and shape recognition
- cloud technology

The multifunction Colour Sorter, with various configurations, meets all requirements for excellent sorting. The state-of-the-art technology guarantees individual, flexible and very economical sorting results. Quality advantage through technology and research, geared to your challenges, in order to offer you tailor-made solutions: Modular system, retrofittable or individual construction according to order. The flexible all-rounder for all cases!