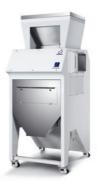

#### **Compact Colour Sorter**

- quality assurance
- economical
- space saving
- high throughputs
- fast product change
- one button calibration (OBC)
- colour and shape recognition
- cloud technology

With the G64, our compact Colour Sorter, your products are sorted with an efficiency of 99.9%. The G64 with its state-of-the-art technology and useful functions is ideal for smaller businesses, as it is space-saving and yet has a high throughput. Problems with cereals, seeds, coffee or cocoa? Solved with the G64!